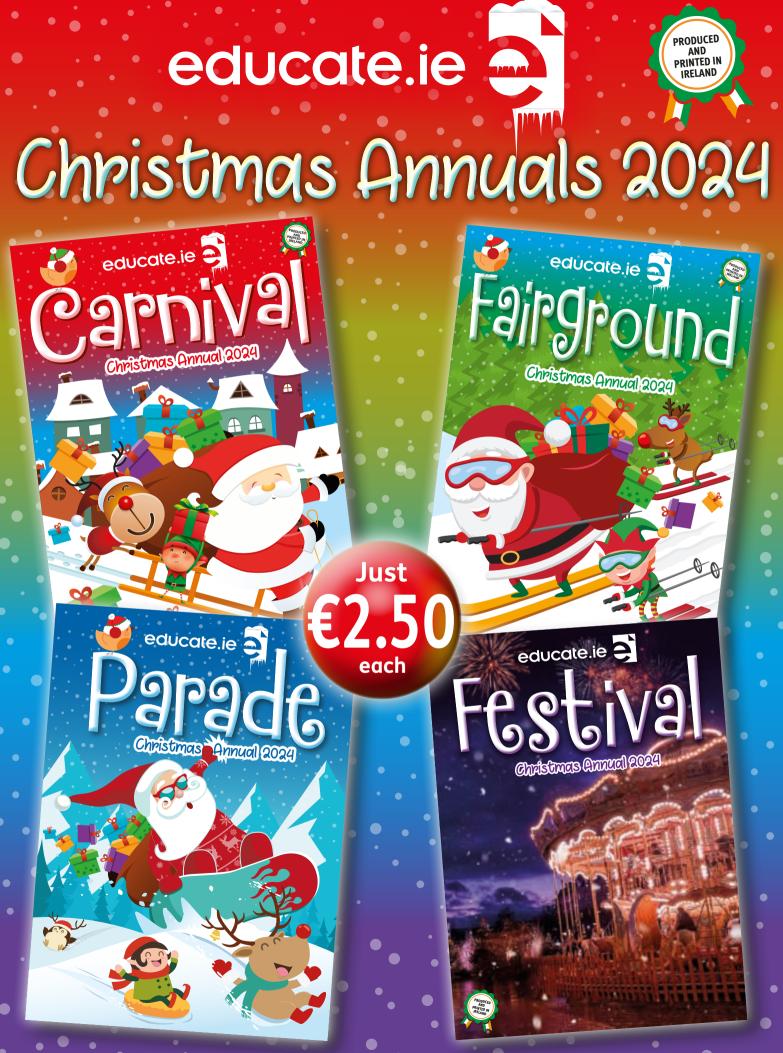

# Christmas Annuals 2024

## Educate.ie Order Form:

Carnival (Junior & Senior Infants) – 2024 Edition

Fairground (1<sup>st</sup> & 2<sup>nd</sup> Class) – 2024 Edition

Parade (3rd & 4th Class) – 2024 Edition

Festival (5th & 6th Class) – 2024 Edition