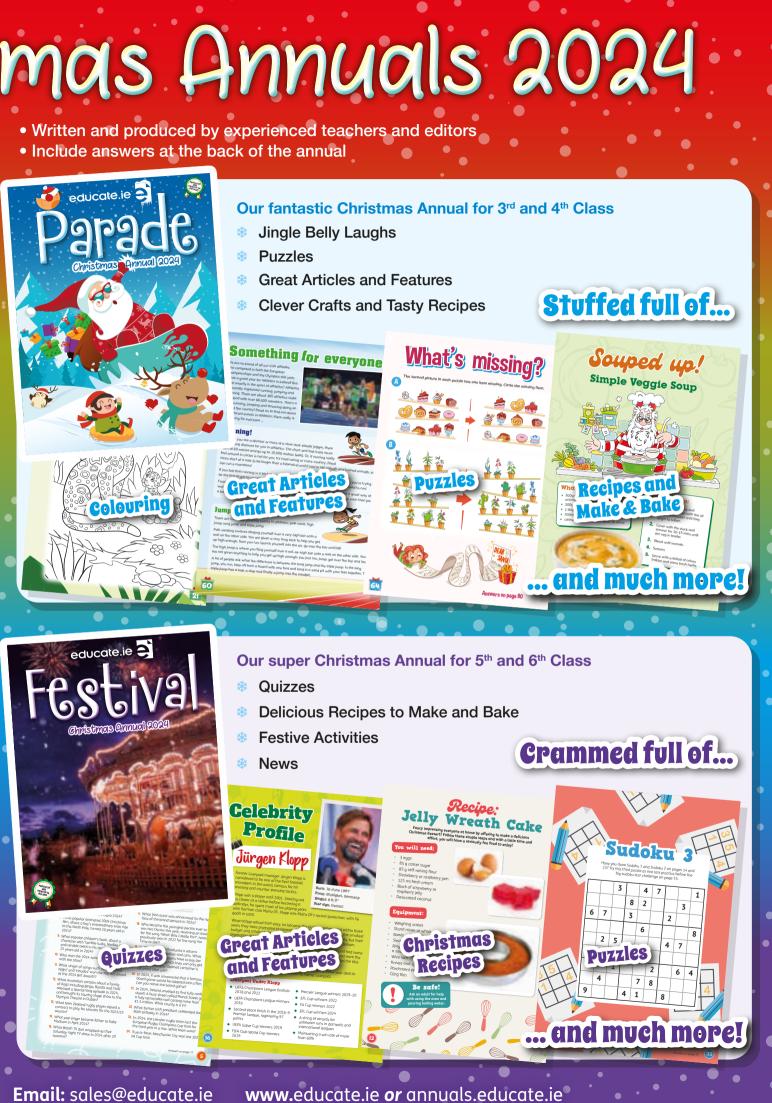

## Educate.ie Order Form:

Carnival (Junior & Senior Infants) – 2024 Edition

Fairground (1<sup>st</sup> & 2<sup>nd</sup> Class) – 2024 Edition

Parade (3rd & 4th Class) – 2024 Edition

Festival (5th & 6th Class) – 2024 Edition