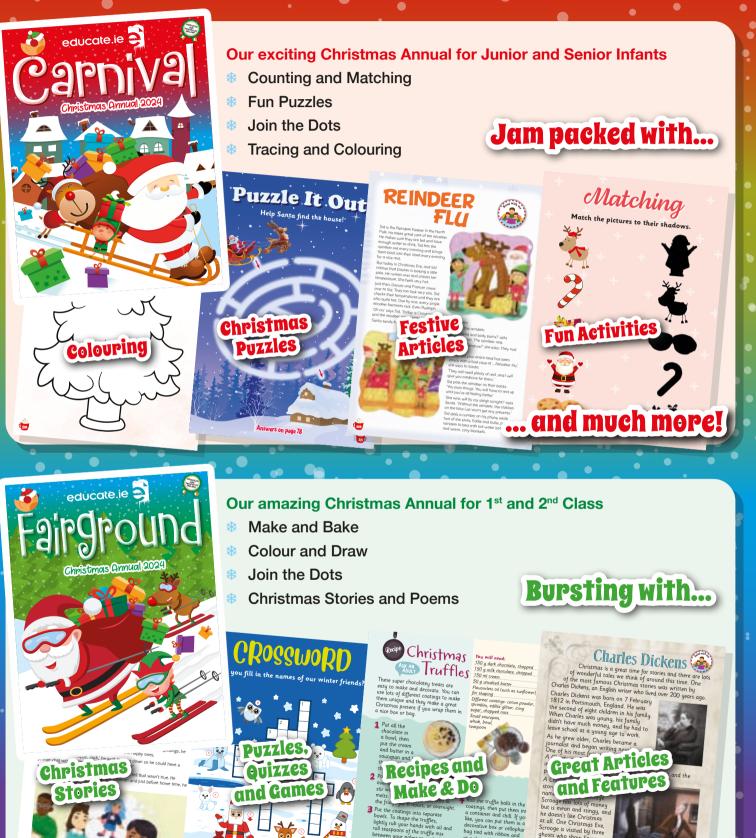

## Educate.ie Order Form:

Carnival (Junior & Senior Infants) – 2024 Edition

Fairground (1<sup>st</sup> & 2<sup>nd</sup> Class) – 2024 Edition

Parade (3rd & 4th Class) – 2024 Edition

Festival (5th & 6th Class) – 2024 Edition